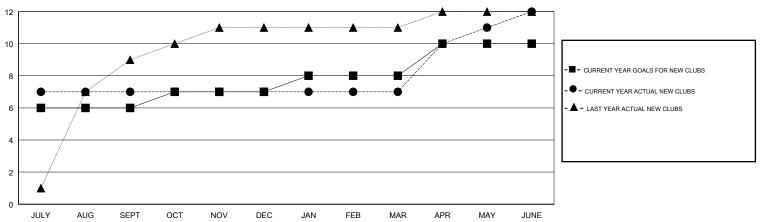

## GOALS AND ACTUAL NEW CLUBS CUMULATIVE

# **LOCATION INDIA**

**GMT CA** 

| Clubs                 |               |           |               | Members               |                           |                         |                                                    |
|-----------------------|---------------|-----------|---------------|-----------------------|---------------------------|-------------------------|----------------------------------------------------|
| RESULTS FOR 2017-2018 |               |           |               | RESULTS FOR 2017-2018 |                           |                         |                                                    |
| QUARTER               | NEW CLUB GOAL | NEW CLUBS | DROPPED CLUBS | QUARTER               | MEMBER GROWTH NET<br>GOAL | MEMBER GROWTH<br>ACTUAL | DROPPED<br>MEMBERS ACTUAL<br>(including transfers) |
| JULY/AUG/SEPT         | 6             | 7         | 0             | JULY/AUG/SEPT         | 140                       | 172                     | 52                                                 |
| OCT/NOV/DEC           | 1             | 0         | 0             | OCT/NOV/DEC           | 40                        | 22                      | 25                                                 |
| JAN/FEB/MAR           | 1             | 0         | 0             | JAN/FEB/MAR           | 50                        | 44                      | 45                                                 |
| APR/MAY/JUNE          | 2             | 5         | 2             | APR/MAY/JUNE          | 10                        | 482                     | 319                                                |