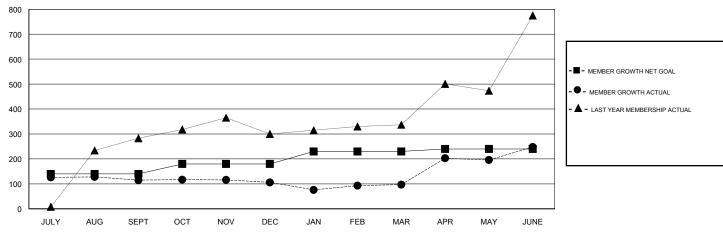

## GOALS AND ACTUAL MEMBERS CUMULATIVE

| DROPPED CLUBS: 2 |     | 60 CLUBS OF 106 ADDED 1 OR MORE<br>NEW MEMBERS | GENDER DISTRIBUTION  MALE 3,261 (85.57%)  FEMALE 550 (14.43%)  Women Percentage Fiscal Year Goal: 15% |   |
|------------------|-----|------------------------------------------------|-------------------------------------------------------------------------------------------------------|---|
| DROPPED MEMBERS  |     |                                                |                                                                                                       |   |
| DECEASED         | 8   | CLICK HERE FOR CUMULATIVE                      | TOTAL FAMILY UNIT MEMBERS                                                                             |   |
| CLUB CANCELLED   | 51  | MEMBERSHIP DATA                                | 5.4.W.V.M.F.M.P.F.P.Q. D.V.W.Q. U.M. F.                                                               | 0 |
| OTHER            | 381 |                                                | FAMILY MEMBERS PAYING HALF DUES                                                                       | U |
| TOTAL            | 440 |                                                |                                                                                                       |   |

# **LOCATION INDIA**

**GMT CA** 

| Clubs                 |               |           |               | Members               |                           |                         |                                                    |
|-----------------------|---------------|-----------|---------------|-----------------------|---------------------------|-------------------------|----------------------------------------------------|
| RESULTS FOR 2017-2018 |               |           |               | RESULTS FOR 2017-2018 |                           |                         |                                                    |
| QUARTER               | NEW CLUB GOAL | NEW CLUBS | DROPPED CLUBS | QUARTER               | MEMBER GROWTH NET<br>GOAL | MEMBER GROWTH<br>ACTUAL | DROPPED<br>MEMBERS ACTUAL<br>(including transfers) |
| JULY/AUG/SEPT         | 6             | 7         | 0             | JULY/AUG/SEPT         | 140                       | 172                     | 52                                                 |
| OCT/NOV/DEC           | 1             | 0         | 0             | OCT/NOV/DEC           | 40                        | 22                      | 25                                                 |
| JAN/FEB/MAR           | 1             | 0         | 0             | JAN/FEB/MAR           | 50                        | 44                      | 45                                                 |
| APR/MAY/JUNE          | 2             | 5         | 2             | APR/MAY/JUNE          | 10                        | 482                     | 319                                                |